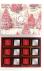

Secret Santa Gift Box TIN- Coated Milk Almon TIN- Coated Coffee Bear Batons (SOs), Mediants

sted M.B. Almond (75g), used Coffee Bean (75g), (50g), Mediants (8pcs), ne (8pcs), rt chocolste (10pcs), caramel States (75g)