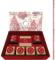

Festive Hues in Box Colored Brass Plates Gift Set of 4

True Spirit Premium Drinkware Table Utilities Set

Frost Glass Candle Jar with Corck Lidd Reinder Stirrers , Glass 5/4

(A) (A) (A)

Artisanal Crafts
Cherry Red Printed Copper Set
900ml Pure Copper Sottle with
2 x 250ml Classes

Special Premium Curations
Wooden Desk Utilities Set (Red)
Premium Wood and Epoxy Desk Clock
Coasters & a Keychain

Christmas & New Year 9pc Box Assortedd Fudges Pack of 9

Extravagant Seasons Creetings Hamper