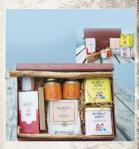

#### Wellness Hamper

Hand Made Jute Basket
All Natural Good Luck Gft I (Ghee Shakkar) from Himal Couverture Choop Jate Box All Natural Soy Wax Candie

#### Seasons Greetings Hamper

Hand Made Jute Basket All Natural Good Luck Gift Box hee Shakkarj from Himalayas, Couverture Chocolate Box,

Gourmet Delights
Hand Made Jute Basket

All Natural Good Luck Gft Box | Chee Shakkar) from Himalayas, Couverture Chocolate Box, Tangay I Sweet Chili Cashew Tin Mini Dosk Planter with Wooden Bo

Hand Made Jute Basket All Natural Good Luck Gift Box

All Natural Soy Wax Candil Premium Wood & Epoxy Deak Coaster Set Premium Wood & Epoxy Deak Coaster Set of 2