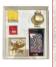

Special Premium Curations
Traditional Feetive Hertiage Hamper
A Lusurious Hamper Consisting of Annae
Metal Bell, Attar Gulab perfume,
Herbal Tea tin, Phinted stole, Brass finish

Special Premium Curations 2s Blue postery jars, 2 Brass Diyes, Coconst Shell Candle, Gold Foiled