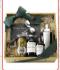

#### Customisable Options

Good Luck Gift Box (Chee Shakkar) from Himalayas, Couverture Chocolate Box, All Natural Soy Wax Candle, Wooden Coaster Set, Gourmet Cashew Tin, Moricaan Mint Blended Tea Tin, Brass Opener, Deck Planter

.....

Coasters Can be Replaced or Supplemented by a Premium Wooden Desk Cloc (can be personally engraved)

All Natural Good Luck Gift Box Couvertur Chocolate Box, Wooden Coaster Set, Gourmet Cashew Tin, Moricaan Mint Blended Tea Tin, Desk Planter!